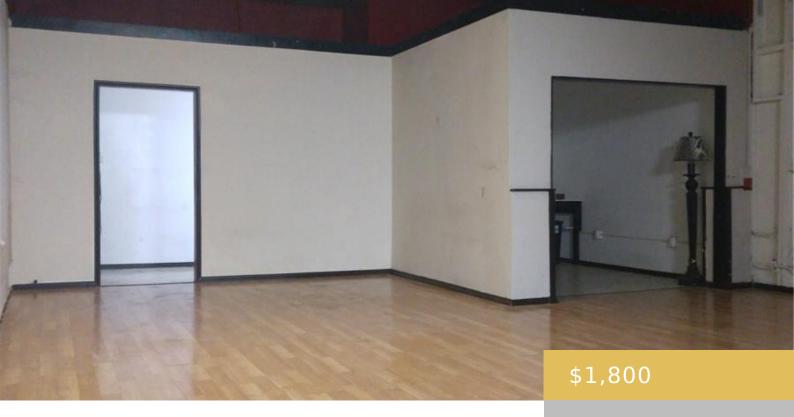

## 150 NORTH KING STREET HONOLULU OAHU 96817

https://goldseai.com

Space is located on the 2nd. floor of the King Kekaulike Building, adjacent to the busy Kekaulike Mall. Private restroom and shower in space. Unit is well-suited to artists, classroom use, dance studio, storage, personal use, or office. Base Rent is \$1800.00 plus \$150.00 for sewer/water and GE tax. Tenant [...]