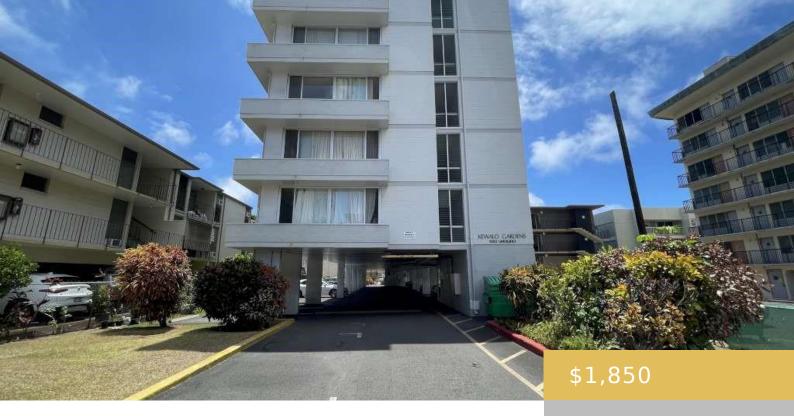

## 1503 LIHOLIHO STREET HONOLULU OAHU 96822

https://goldseai.com

KEWALO GARDENS. 1 Bedroom, 1 Bath, 1 Assigned covered parking. Approximately 405 s.f. Partly furnished with refrigerator, stove/oven, microwave hood, washer and dryer. Window AC unit and ceiling fan in the living room. Laminate flooring and ceramic tile in the bathroom. Utilities include water and sewer. No application fee. Applicants [...]

## **Building Details**

Parking: Assigned, Covered - 1 Building Name: Kewalo Gardens

ArchitecturalStyle: Low-Rise 6 or Less Stories