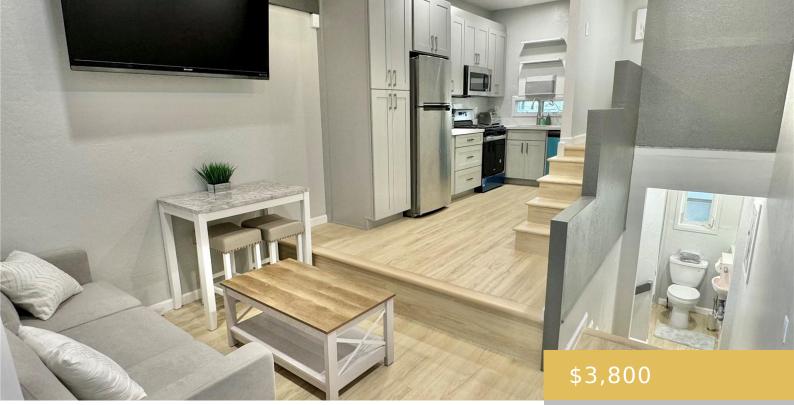

### 1508 KEWALO STREET HONOLULU OAHU 96822

https://goldseai.com

Newly remodeled fully furnished 2-bedroom monthly available for rent starting 11/1/24 for as long as you like (30 days min) at \$3800/mo! A unique and fun 2-story layout with high ceilings in the heart of Makiki. Top floor has a small loft/den room with twin bed, window AC, new kitchen [...]

# **Building Details**

Parking: Assigned, Open - 1, StreetBuilding Name: Ohana KewaloArchitecturalStyle: Low-Rise 6 or Less Stories, Walk-UpStories: 2Year Remodeled: 20242024

### Security Features: Key, Video

**Amenities:** AC Window Unit, Cable TV, Ceiling Fan, Community Laundry, Corner/End, Dishwasher, Disposal, Drapes, Ground Floor Unit, Kitchenware, Linens, Microwave Hood, Multi Level, Range/Oven, Refrigerator, Smoke Detector, Split Level, Storage