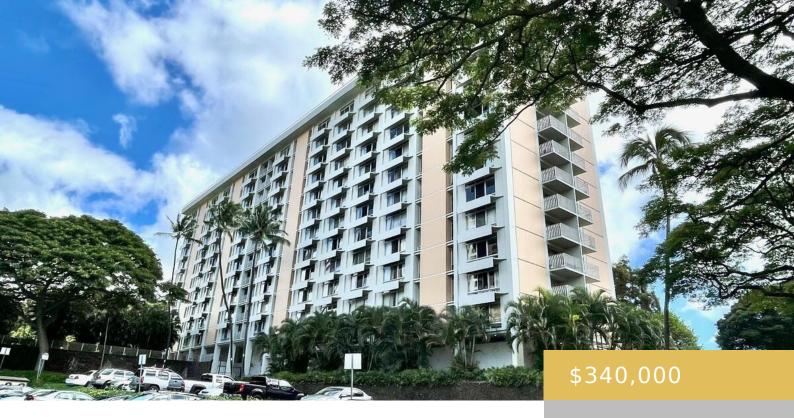

## 1511 NUUANU AVENUE HONOLULU OAHU 96817

https://goldseai.com

Prince Tower, Quiet Garden view. Spacious 1/1 with 1 covered parking. Pet friendly (verify). Tenant is on Month-to-Month Lease. Enjoy secured 8-acres well maintained garden with 8 BBQ areas, jogging/walking path, dog waste bins, 2 pools including kiddie pool, 2 Tea Houses are available for social occasions, with bathrooms, full [...]

## **Building Details**

Exterior material: Concrete

**Building Name:** Queen Emma Gardens

**Parking:** Assigned, Covered - 1, Guest

**ArchitecturalStyle:** High-Rise 7+ Stories