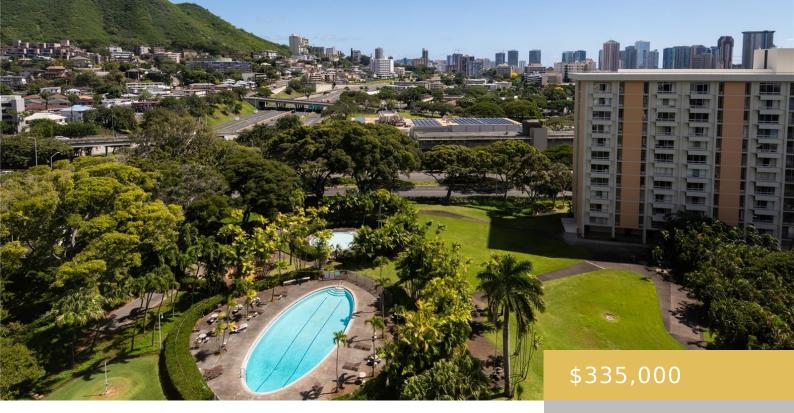

## 1519 NUUANU AVENUE HONOLULU OAHU 96817

https://goldseai.com

PRICE REDUCED TO SELL. NOW VACANT AND EASY TO SHOW. Features TWO PARKING STALLS and an ENCLOSED LANAI for a total of 684 square feet living space. The enclosed lanai makes the perfect playroom or home office. Great location with convenient access to the freeway, the downtown business district and [...]

## **Amenities & Features**

**Parking Total:** 2 **Security Features:** Key

Pets Allowed: No Amenities: BBQ, Community Laundry, Playground, Pool on Property,

Resident Manager, Security Guard, Single Level, Trash Chute,

Walking/Jogging Path