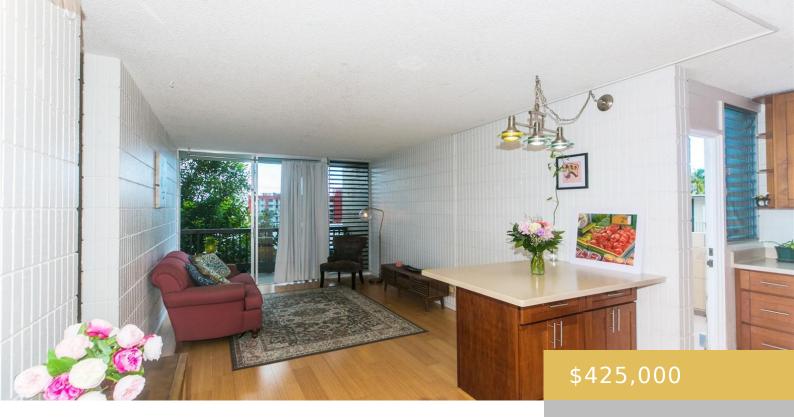

## 1524 PENSACOLA STREET HONOLULU OAHU 96822

https://goldseai.com

Corner unit w/ 2 lanais (patios). Special type of Walk up: 1 assigned parking right in front of condo w/ just 1 step/curb to front door. Includes an oversized storage unit approx.  $11.5' \times 4' \times 6'$  tall. 2nd parking stall possible for lease. This unit is located at the [...]

## Rooms

| Room type   | Level |
|-------------|-------|
| Bedroom     | Main  |
| Living Room | Main  |