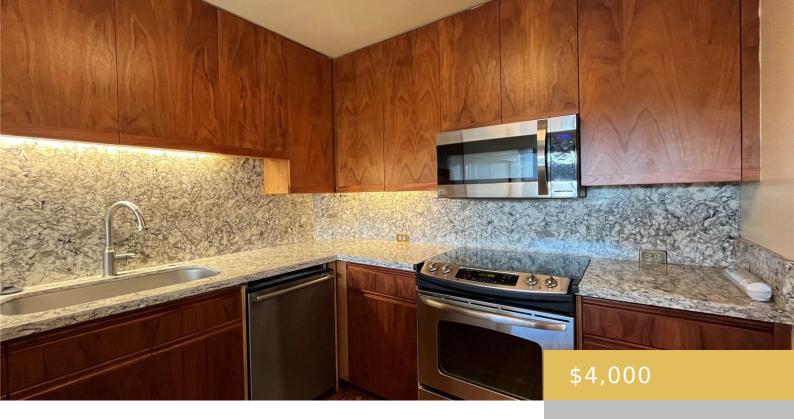

## 1525 WILDER AVENUE HONOLULU OAHU 96822

https://goldseai.com

Punahou Cliffs – Available now – Spacious 2 bedroom, 2 bath condo with 2 parking stalls. Renovated kitchen and bathroom with Italian porcelain tile flooring throughout. Amenities include pool, spa, recreation area, wine locker and storage. NO PETS/NO SMOKING IN UNIT. Application fee-\$25.00 per Adult(18yrs & older). RENTERS INSURANCE REQUIRED [...]

## **Amenities & Features**

Parking Total: 2 Security Features: Key, Security Patrol, Video

Pets Allowed: No Amenities: AC Central, Auto Garage Door Opener, BBQ, Dishwasher,

Disposal, Dryer, Lanai, Microwave, Microwave Hood, Pool on Property,

Range/Oven, Refrigerator, Resident Manager, Smoke Detector,

Storage, Trash Chute, Washer, Whirlpool

Features: Sewer, Trash,

Water