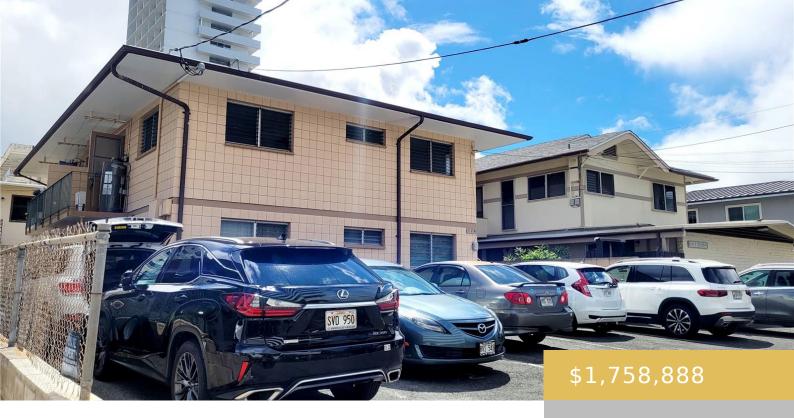

## 1531 KEWALO STREET HONOLULU OAHU 96822

https://goldseai.com

2 story hollow tile apartment building with four 2-bedroom units. 6 parking (1 tandem and 4 single parking). Excellent tenants. Convenient Makiki location near Makiki Central Park, Schools (Punahou, Maryknoll etc.) and Kapiolani Children's hospital. Property is in good condition. Sold "As Is" No repairs or credit for repairs. Seller [...]

## **Building Details**

**Exterior material:** Hollow Tile **Roof:** Composition

Parking: Open Year Remodeled: 2011