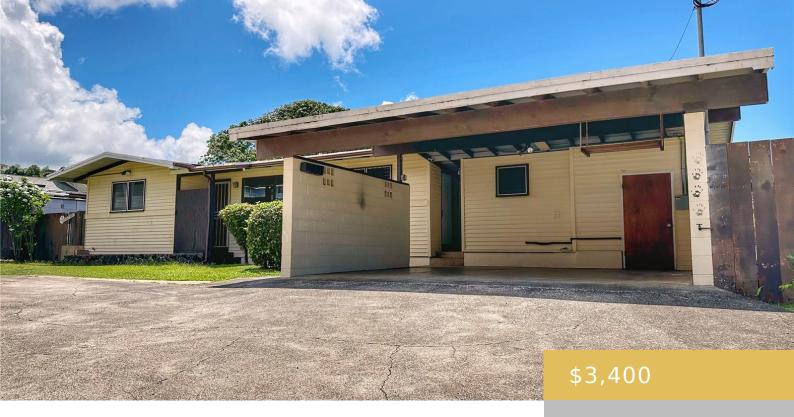

## 1531 ONIPAA STREET HONOLULU OAHU 96819

https://goldseai.com

Located in the desirable Moanalua area, this PET FRIENDLY spacious 3 bedroom, 2.5 bathroom home is approximately 1662 square feet of living space, and comes with a two car carport. There is a large fully fenced in backyard. Located near Fort Shafter, Tripler, and many restaurants and grocery stores. Tenant [...]