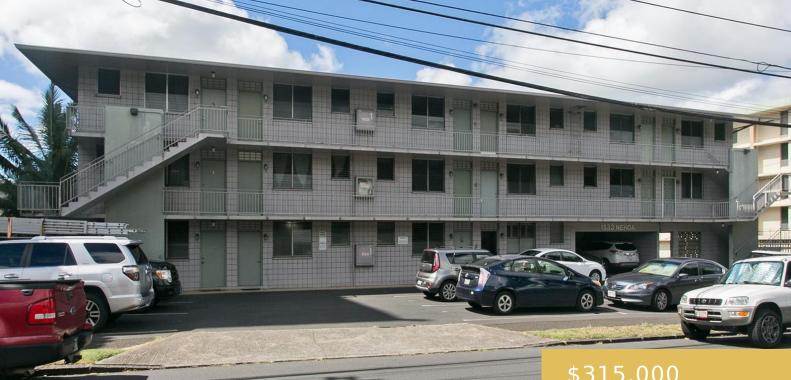

## **1533 NEHOA STREET HONOLULU OAHU** 96822

https://goldseai.com

This is your opportunity to own the GROUND level 1 bed plus a den, 1 full bath, and 1 assigned uncovered parking (right outside your door) with a small backyard and fenced in. Near Punahou School, Kapiolani Medical Center, easy access to H-1 freeway, bus lines, many more essentials of [...]

## **Building Details**

Exterior material: Concrete, Masonry/Stucco, Slab

Building Name: 1533 Nehoa Street

Parking: Assigned, Open - 1

ArchitecturalStyle: Low-Rise 6 or Less Stories, Walk-Up