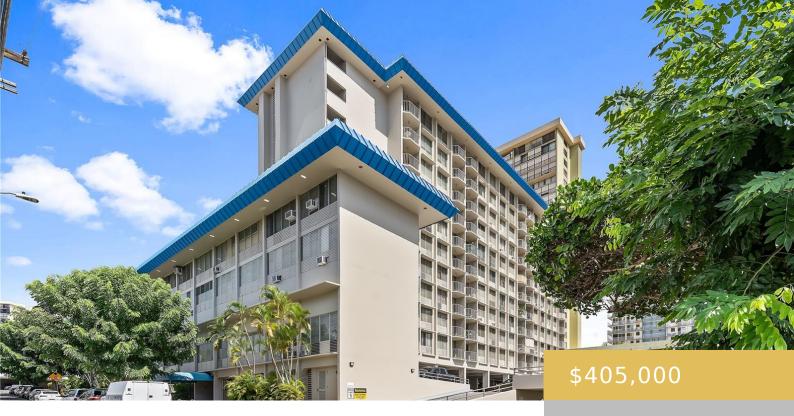

## 1535 PENSACOLA STREET HONOLULU OAHU 96822

https://goldseai.com

Welcome to your inviting home, a charming 665-square-foot treasure, freshly updated with new paint, flooring, and bathroom. This bright, welcoming space features a new, well-equipped kitchen with cabinets and appliances, two bedrooms, one bathroom, and the convenience of an in-unit washer and dryer. A Timeless Homeowner Story: The Seller is [...]

## **Building Details**

Exterior material: Concrete

**Building Name:** Village Maluhia

Year Remodeled: 2021

Parking: Assigned, Covered - 1, Street

**ArchitecturalStyle:** High-Rise 7+ Stories