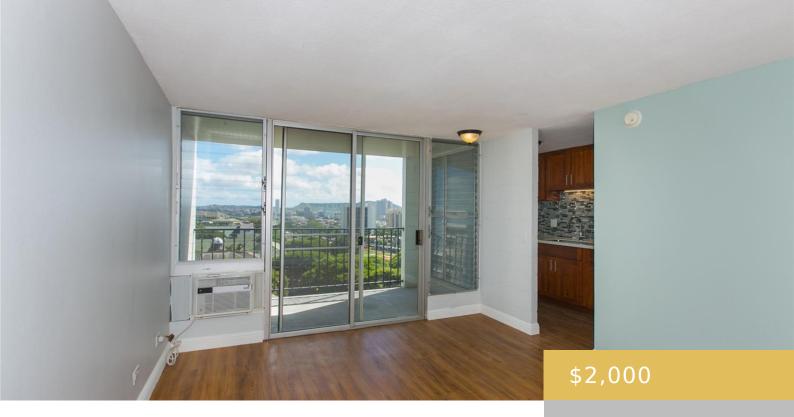

## 1541 DOMINIS STREET HONOLULU OAHU 96822

https://goldseai.com

Completely renovated 1 bd/ 1 bth condo is desirable bldg in Makiki. New kitchen, new bathroom, new flooring, new paint. Shows like a model. Spacious unit leading out to a large lanai with gorgeous views of Diamond Head and the city. Includes 1 covered pkg stall near lobby entrance. Amenities [...]

## **Building Details**

Parking: Covered - 1 Building Name: Punahou Royale

**ArchitecturalStyle:** High-Rise 7+ Stories **Year Remodeled:** 2018

## **Amenities & Features**

Parking Total:  $\boldsymbol{1}$ 

**Amenities:** AC Window Unit, Community Laundry, Disposal, Lanai, Microwave, Range/Oven, Refrigerator, Smoke Detector

Pets Allowed: No

Features: Sewer, Water