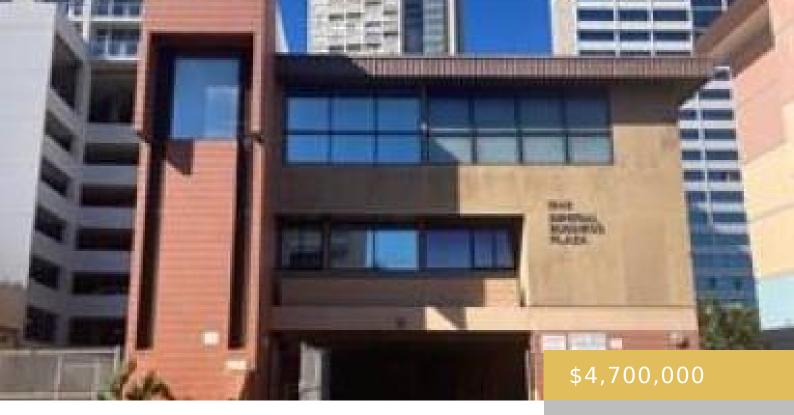

## 1542 YOUNG STREET HONOLULU OAHU 96826

https://goldseai.com

Must see property! Right off the H-1 freeway Exit 23 Punahou Street, next to the 7-Eleven gas station at the cornerof Kalakaua Avenue and Young Street: built in 1986, a freestanding, sturdy, three story building with 27 parkingspaces. There are 9 commercial spaces on the second floor with square [...]

## **Building Details**

**Exterior material:** Brick **Roof:** Aluminum/Steel, Other

Parking: Assigned, On Site, Street Building Name: Imperial Business Plaza

Stories: 3