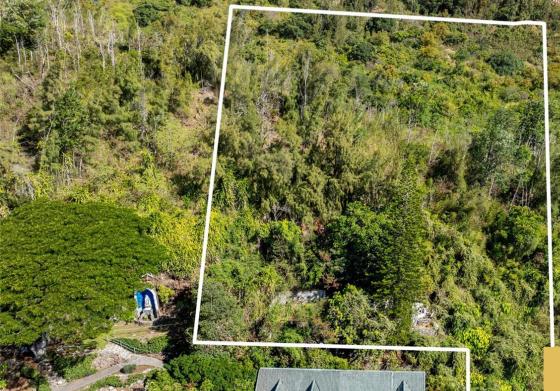

## 1546/1548 LEHUA STREET HONOLULU OAHU 96819

https://goldseai.com

Opportunity awaits with these TWO contiguous TMKs (13,178 sqft) – with an additional 3,000 sqft recorded easement – totaling 16,178 sqft Lot – offering you the perfect canvas in an up and coming neighborhood to build your dream home. Located at the end of a serene and peaceful cul-de-sac, this [...]