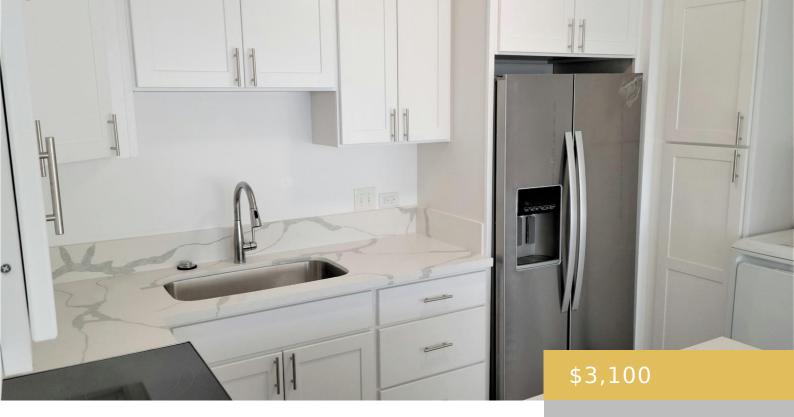

## 155 PAOAKALANI AVENUE HONOLULU OAHU 96815

https://goldseai.com

Spacious 2 bedroom, 2 bath condo – 1 block walking distance from Waikiki Beach, zoo, dining and shopping. Secured bldg with 1 covered assigned parking stall. Upgrades are luxury plank flooring throughout, quartz counters, range/oven, refrigerator, microwave hood, washer/dryer and mirrored closet doors to name a few. No AC in [...]

## **Amenities & Features**

Parking Total: 1

Pets Allowed: No

Features: Parking, Sewer,

Trash, Water

Security Features: Card, Keyed Elevator

**Amenities:** Blinds, Ceiling Fan, Disposal, Dryer, Microwave Hood, Odd# Unit, Range/Oven, Refrigerator, Smoke Detector,