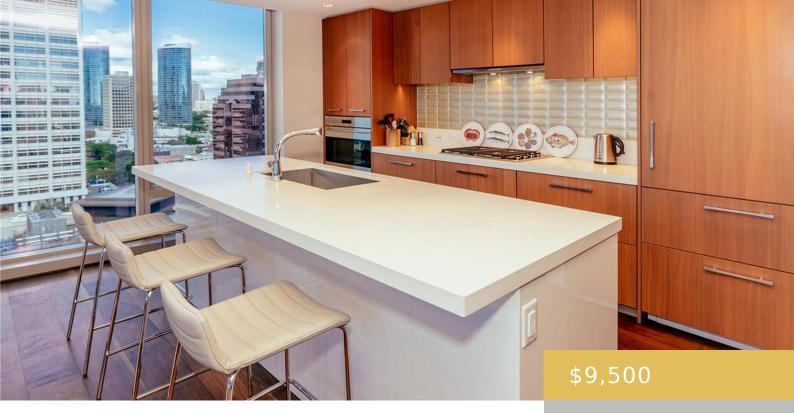

## **Amenities & Features**

Parking Total: Security Features: 24-hr. Security, Card, Key, Keyed Elevator, Security

Patrol, Video

**Pets Allowed:** Amenities: Auto Garage Door Opener, BBQ, Blinds, Cable TV, Central AC, Concierge, Dishwasher, Disposal, Dryer, Exercise Room, Heated Pool,

Kitchenware, Linens, Meeting Room, Microwave, Odd# Unit, Other, Patio/Deck, Pool on Property, Putting Green, Range Hood, Range/Oven, Recreation Area,

Recreation Room, Refrigerator, Resident Manager, Sauna, Security Guard,