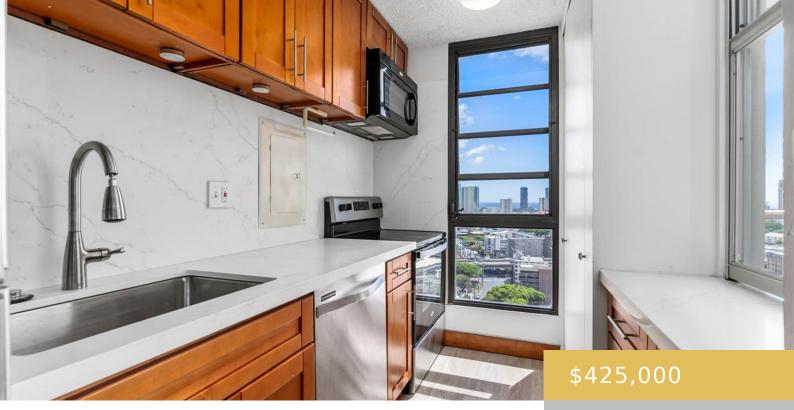

## 1556 PIIKOI STREET HONOLULU OAHU 96822

https://goldseai.com

Penthouse level unit! This gem boasts a host of recent upgrades, including luxury vinyl plank flooring, a new refrigerator and stove, and beautifully updated kitchen countertops, completed in 2024. Enjoy the convenience of an in-unit washer and dryer and relax on your lovely lanai with breathtaking views that span Diamond [...]