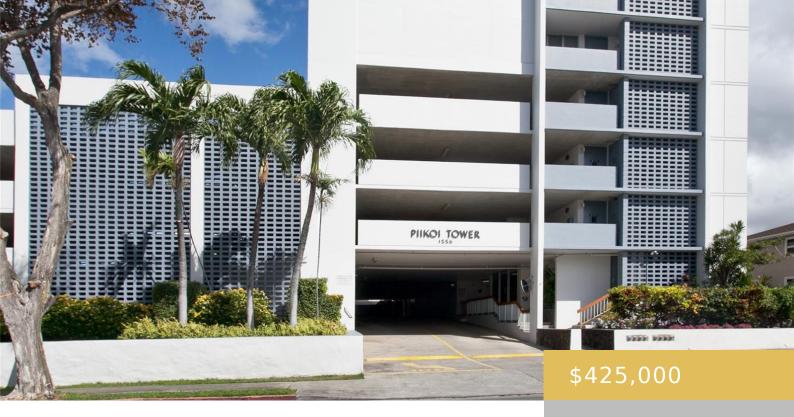

## **Building Details**

**Exterior material:** Concrete **Parking:** Covered - 3+, Garage, Guest

**Building Name:** Piikoi Tower **ArchitecturalStyle:** High-Rise 7+ Stories

Year Remodeled: 2024