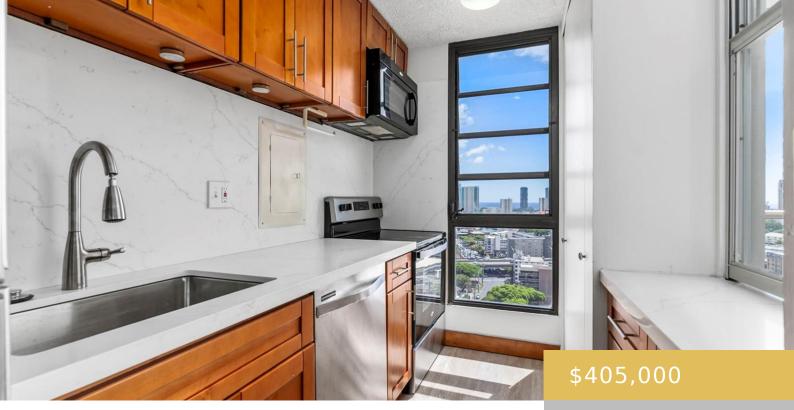

## 1556 PIIKOI STREET HONOLULU OAHU 96822

https://goldseai.com

Penthouse level unit! This gem boasts a host of recent upgrades, including luxury vinyl plank flooring, a new refrigerator and stove, and beautifully updated kitchen countertops, completed in 2024. Enjoy the convenience of an in-unit washer and dryer and relax on your lovely lanai with breathtaking views that span Diamond [...]