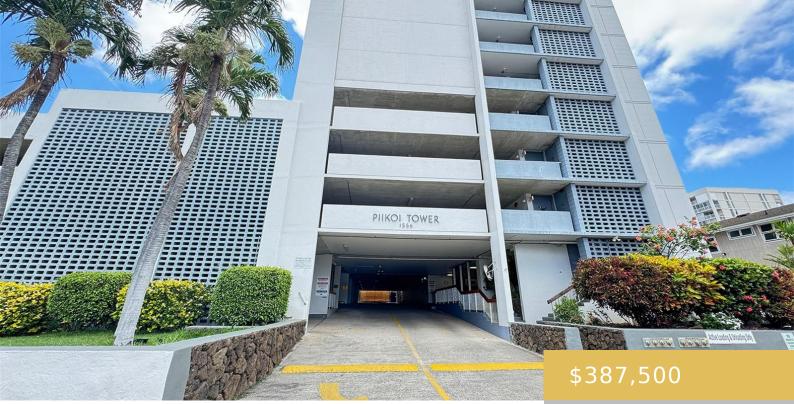

## **1556 PIIKOI STREET HONOLULU OAHU 96822** https://goldseai.com

Excellent location, this one bedroom one bath with large covered lanai offers a good crossed-breeze and a beautiful view of Honolulu City lights, remodeled kitchen and bath, new interior painting & laminated wood floor, new windows, and automatic lanai storm shutter, covered assigned parking space. This secured building comes [...]

## **Building Details**

Exterior material: Concrete, Masonry/Stucco Building Name: Piikoi Tower Year Remodeled: 2024 **Parking:** Compact, Covered - 1, Guest, Street **ArchitecturalStyle:** High-Rise 7+ Stories