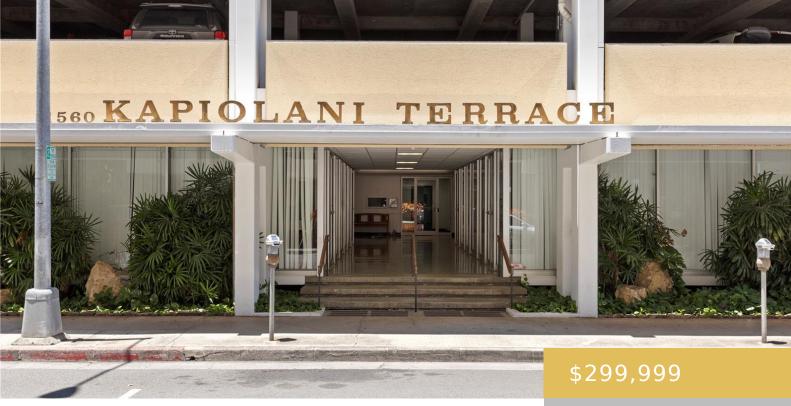

## **Building Details**

**Exterior material:** Concrete, Masonry/Stucco, Slab

**Building Name:** Kapiolani Terrace

Parking: Assigned, Covered - 1, Garage, Secured

Entry, Street

**ArchitecturalStyle:** High-Rise 7+ Stories