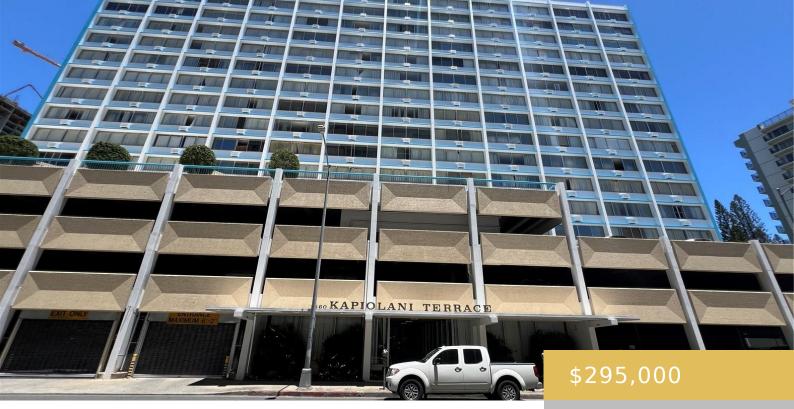

## 1560 KANUNU STREET HONOLULU OAHU 96814

https://goldseai.com

Conveniently located in walking distance to Ala Moana Shopping Center, Don Quijote & the busline. Kapiolani Terrace is a keyed entry building with a gated parking entrance. This studio is well maintained with drapes & vinyl laminate flooring replaced in 2019 and refrigerator replaced earlier this year and includes 1 [...]

## **Building Details**

**Exterior material:** Concrete, Hollow Tile **Parking:** Assigned, Covered - 1

Year Remodeled: 2019