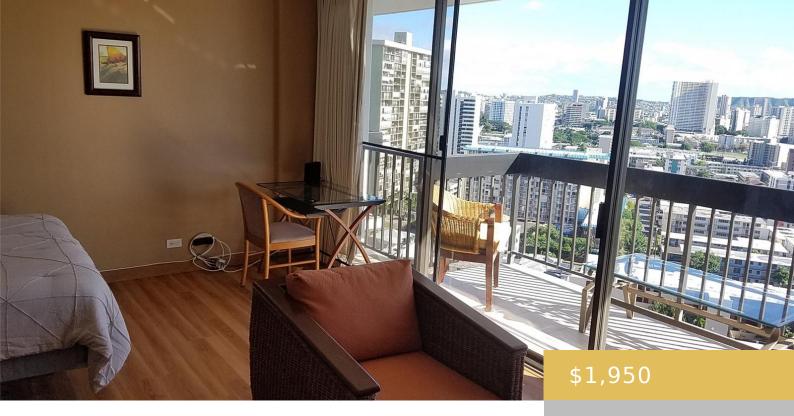

## 1560 THURSTON AVENUE HONOLULU OAHU 96822

https://goldseai.com

Amazing Views from this top floor unit of this building high atop Punchbowl. Full size kitchen, bath, washer/dryer in the unit. Can be rented for minimum 3 months, but prefer 6 – 12 months minimum. Convenient location to schools, University, Hospitals and downtown. Parking stall is covered with a secured [...]