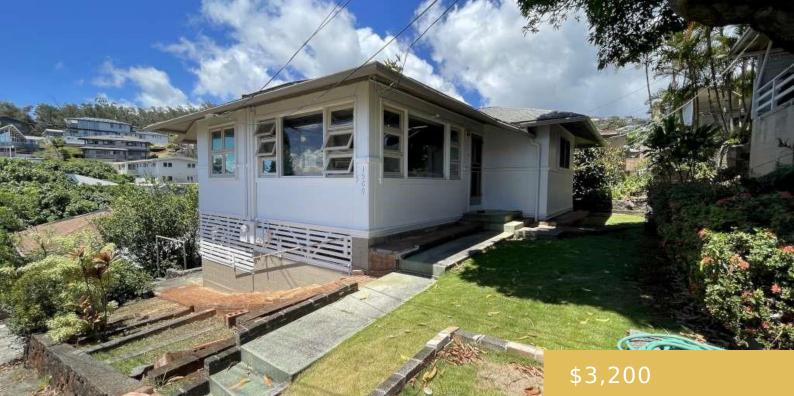

## **1569 ALEWA DRIVE HONOLULU OAHU 96817** https://goldseai.com

3 Bedroom, 1.5 Bath, 2 Parking (Carport – 1 covered and 1 uncovered). Approximately 1,026 sq ft living area. Partly furnished with refrigerator, stove, washer & dryer. Tenant responsible for all utilities. Tenant must maintain yard or hire a landscaper. New vinyl flooring in the living room. All new carpet [...]

- 3 beds
- 1 bath
- Renta
- Active
- 1026 sq ft