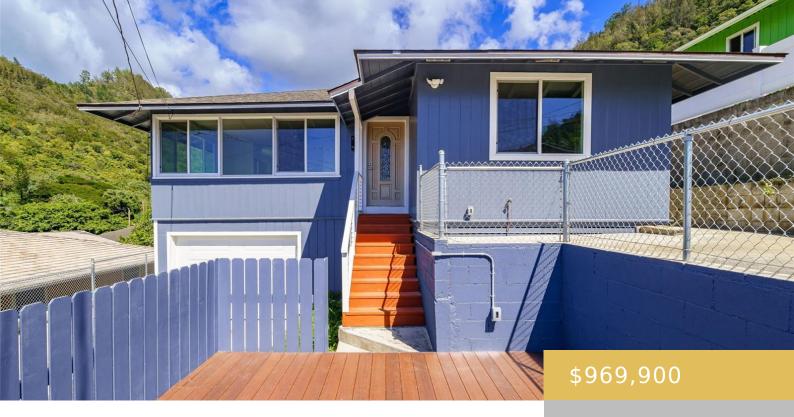

## 1582 LAULANI STREET HONOLULU OAHU 96819

https://goldseai.com

You don't want to miss seeing this Completely Renovated House completed March 2024. New roof, New double walls, New drywall ceilings throughout, All New doors, closets, flooring with luxury vinyl plank & baseboards, All New dual pane windows, All New Electrical wiring throughout, Upgraded Electrical Meter to 200 amp. All [...]

## **Building Details**

Exterior material: Single Wall, Slab, Wood Frame Roof: Asphalt Shingle

Parking: Driveway, Garage ArchitecturalStyle: Detach Single Family

Year Remodeled: 2024