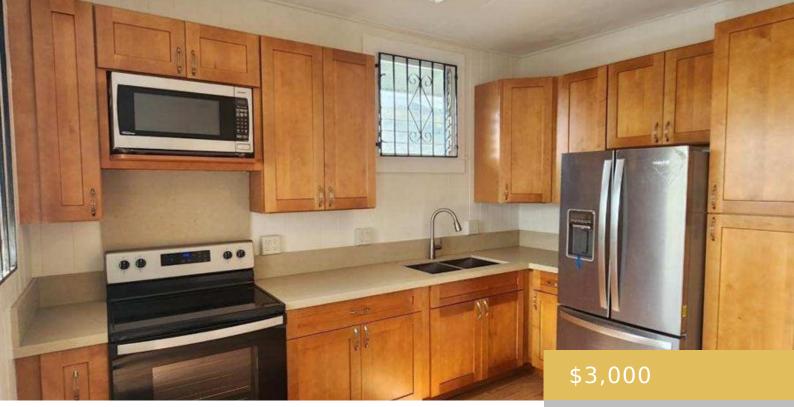

## **1591 PERRY STREET HONOLULU OAHU 96819** https://goldseai.com

Fully renovated single family in home in Kalihi Valley. Main house features a large covered porch, fully renovated kitchen w/ brand new appliances; Living room & 2 bedrooms w/ window ACs. Fresh paint & brand new laminate flooring throughout. Across from the main house porch is a bonus den room [...]

## **Amenities & Features**

| Parking Total: 2 | Security Features: Key                                                                                                                                                                      |
|------------------|---------------------------------------------------------------------------------------------------------------------------------------------------------------------------------------------|
| Pets Allowed: No | <b>Amenities:</b> AC Window Unit, Ceiling Fan, Disposal, Dryer, Fenced,<br>Lanai, Microwave, Private Yard, Range/Oven, Refrigerator, Single<br>Level, Smoke Detector, Storage, Washer, Yard |