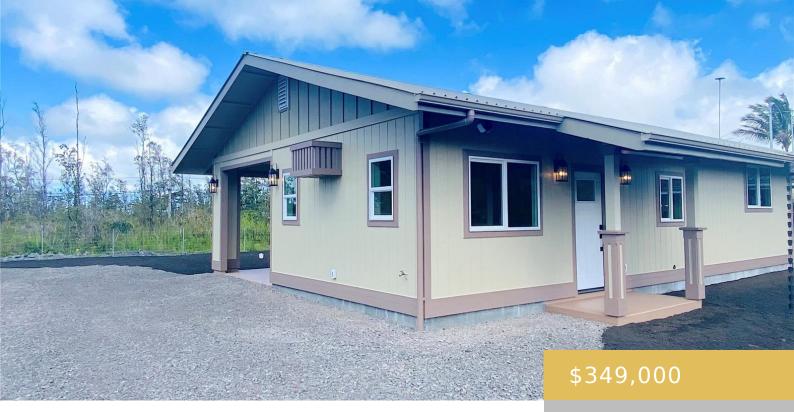

## 16-2057 JEWEL DRIVE PAHOA HAWAII 96778

https://goldseai.com

Stunning Brand New Construction 2 bedrooms / 1.5 bathroom home. This beautiful home offers approxitemately 996 sq ft of living space, with a 1 car caport that can also double as a lanai to enjoy. As you enter into this Modern Farmhouse design you will be greeted with an Open [...]

## **Building Details**

**Exterior material:** Double Wall **Roof:** Other

Parking: Carport ArchitecturalStyle: Detach Single Family