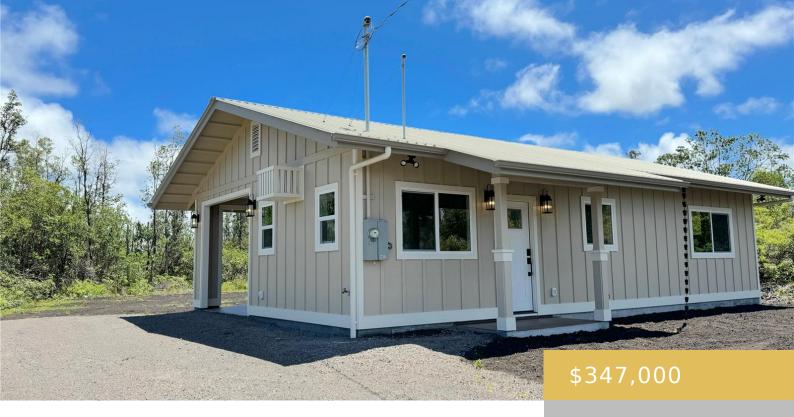

## 16-2215 AINALOA DRIVE PAHOA HAWAII 96778

https://goldseai.com

Stunning Brand New Construction 2 bedroom / 1.5 bathroom home. Located on Ainaloa Drive, this property backs up to a big vacant state owned land. This Beautiful home offers approximately 844 sq ft of living space, with a 1 car carport that can also double as a lanai to enjoy. [...]

## **Building Details**

**Exterior material:** Double Wall **Roof:** Aluminum/Steel

Parking: 1 Car, Carport ArchitecturalStyle: Detach Single Family