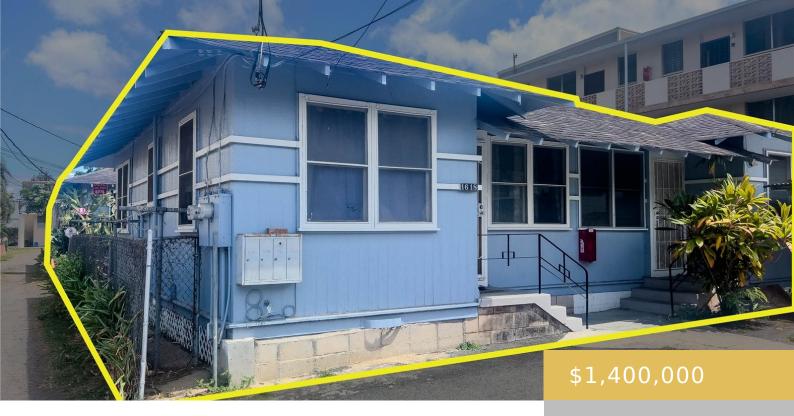

## 1618 FROG LANE HONOLULU OAHU 96817

https://goldseai.com

Duplex buildings with 4 two-bedroom units. LOW EXPENSES as tenants pay ALL utilities (4 water meters. 4 electric meters. 2 gas meters) and NO garbage expense. Recently painted (2021). Very easy to manage and strong rental neighborhood. \*\*\*Neighboring property potentially available from same owner: 1618c Frog Lane (11,502sf land with [...]

## **Building Details**

**Exterior material:** Above Ground, Single Wall **Roof:** Asphalt Shingle

Parking: Assigned Year Remodeled: 2017