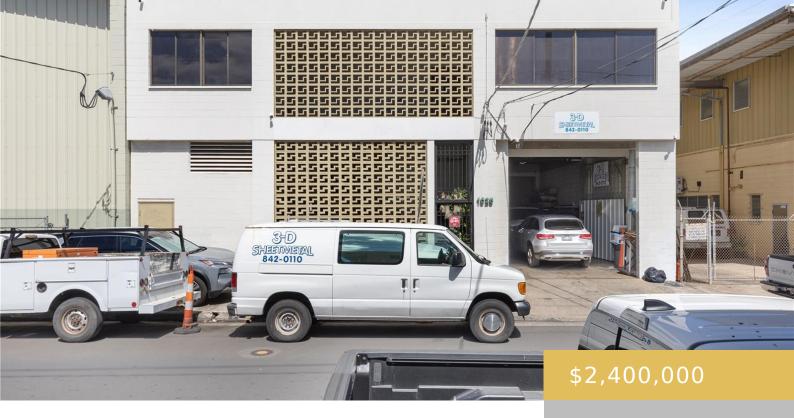

## 1628 DEMOCRAT STREET HONOLULU OAHU 96819

https://goldseai.com

This is a rare opportunity to acquire a fee simple, stand-alone, high-cube concrete warehouse with turnkey 2nd floor offices and secured, gated parking. The high-cube portion of the warehouse features 24-foot high ceilings, a 12' x 12' roll-up door, with its own restroom, and is fully outfitted with a fire [...]

## **Building Details**

**Exterior material:** Concrete Block **Roof:** Other

Parking: On Site Building Name: none

Stories: 2