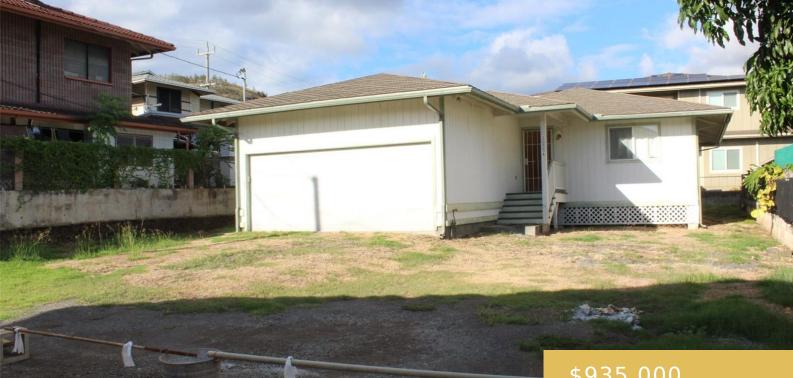

## **1629 KAMEHAMEHA IV ROAD HONOLULU OAHU 96819**

https://goldseai.com

Great starter home opportunity! Large land area (6717 sq ft) provides opportunity for expansion of existing 3 bed, 1 bath home with 2 car garage. Very convenient Kalihi location, near bus lines, freeway and shopping. Original home was knocked down & totally rebuilt (electrical, plumbing etc) in 2008.

## **Building Details**

Exterior material: Single Wall Roof: Asphalt Shingle Parking: 2 Car, Driveway, Garage ArchitecturalStyle: CPR, Detach Single Family Year Remodeled: 2008