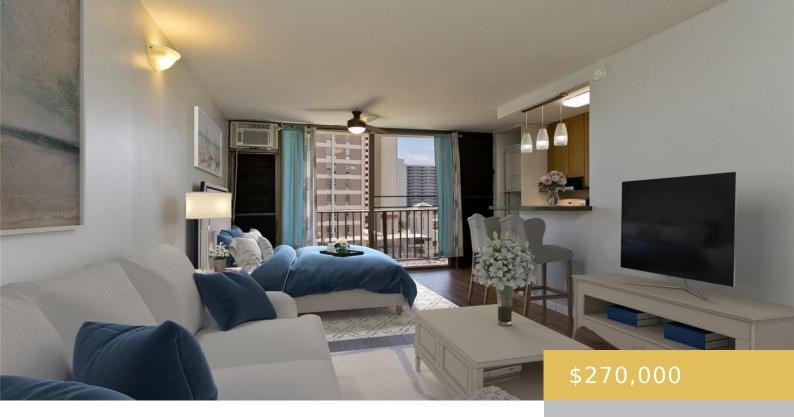

## 1630 LIHOLIHO STREET HONOLULU OAHU 96822

https://goldseai.com

Come home to Camelot! This FEE SIMPLE, renovated unit is move-in ready with luxury vinyl plank flooring, an eat-in kitchen island, and built-in closet organizer system. Look out at the beautiful pool and whirlpool from your lanai. The monthly HOA fee includes hot water, basic cable/internet, water and sewer – [...]