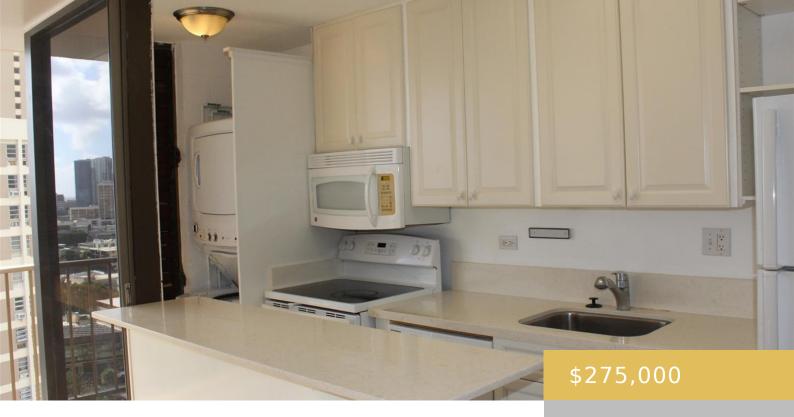

## 1630 LIHOLIHO STREET HONOLULU OAHU 96822

https://goldseai.com

Camelot: 1 bedroom, 1 bath, 1 covered parking. Located minutes to Makiki Shopping Village, bus lines, freeway access. Unit has been freshly painted, new carpet in the bedroom and Pergo wood flooring in the living area. Kitchen has also been updated. Large, covered lanai for you to enjoy the lovely [...]