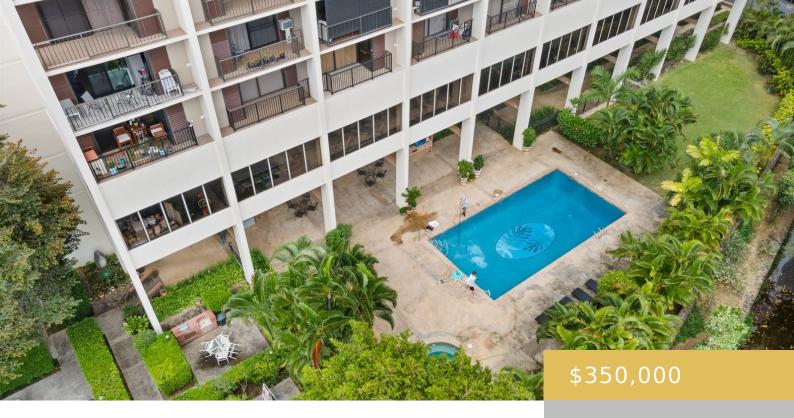

## **Building Details**

Exterior material: Concrete Building Name: camelot **Parking:** Assigned, Covered - 1, Garage, Guest **ArchitecturalStyle:** High-Rise 7+ Stories

## **Amenities & Features**

Parking Total: 1 Security Features: Card, Key

**Pets Allowed:** No **Amenities:** Bedroom on 1st Level, Condo Association Pool, Exercise Room, Meeting Room, Patio/Deck, Pool on Property, Private Yard, Recreation Room, Resident Manager, Single Level, Trash Chute