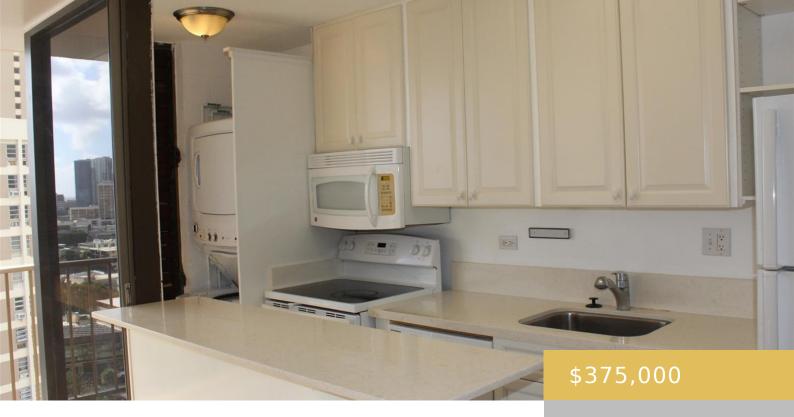

## 1630 LIHOLIHO STREET HONOLULU OAHU 96822

https://goldseai.com

Camelot: 1 bedroom, 1 bath, 1 covered parking. Located minutes to Makiki Shopping Village, bus lines, freeway access. Unit has been freshly painted, new carpet in the bedroom and Pergo wood flooring in the living area. Kitchen has also been updated. Large, covered lanai for you to enjoy the lovely [...]