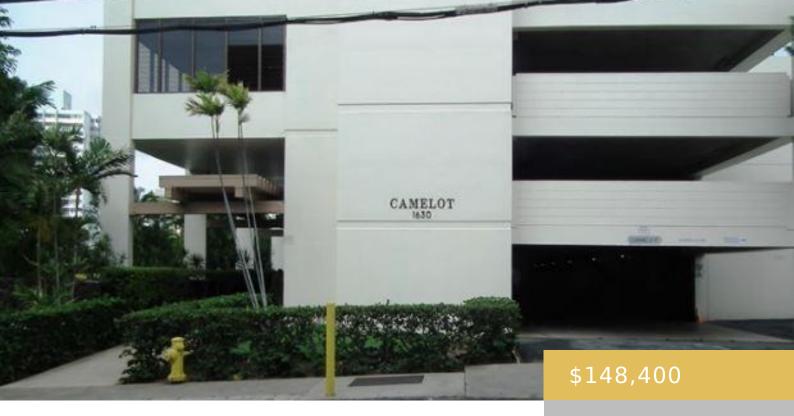

## 1630 LIHOLIHO STREET HONOLULU OAHU 96822

https://goldseai.com

\*LEASEHOLD\* This 1973 built condo has approximately 444sqft of living space. It includes lanai, parking space, & building amenities. It will need repairs but has so much potential. Make it your own. Jump on this great deal before its gone! All buyers are responsible to confirm City, County, Zoning, Tax, [...]

## **Building Details**

**Exterior material:** Concrete **Parking:** Covered - 1, Other

**Building Name:** Camelot **ArchitecturalStyle:** High-Rise 7+ Stories