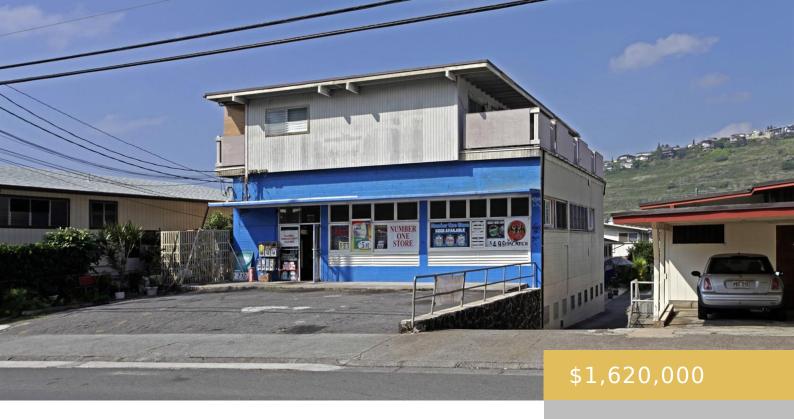

## 1638 10TH AVENUE HONOLULU OAHU 96816

https://goldseai.com

1638 10th Ave is a 3-story building including basement storage along 10th Ave in Palolo Valley. A convenience store on street level and vacant 4br/4ba unit on second level. Four parking stalls in front of the building with newly paved asphalt. Each unit has their own electric meters. Commercial use [...]

## **Building Details**

**Exterior material:** Concrete Block

Parking: Assigned, On Site

Stories: 3

**Roof:** Composition

**Building Name: NONE** 