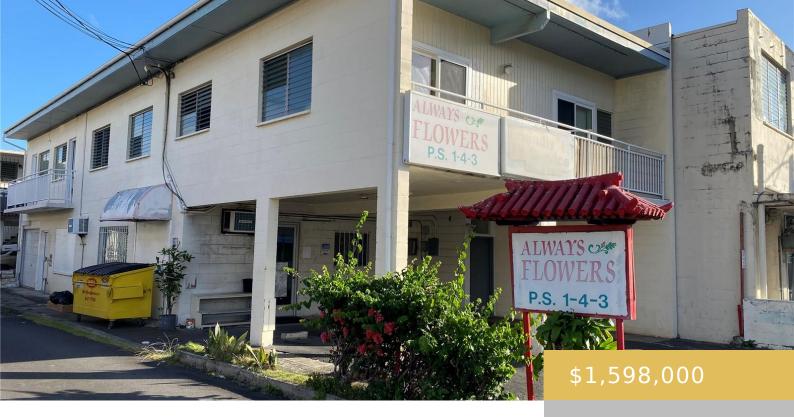

## 1639 LILIHA STREET HONOLULU OAHU 96817

https://goldseai.com

Opportunity knocks! Rarely available for sale and Motivated Seller! B-2-zoned commercial property with popular Liliha St right in the front. The 1st floor has retail store, which has been doing business for over 20 years. The 2nd floor has 7 bedroom, 2 bath and is used as a [...]

## **Building Details**

Exterior material: Concrete Block, Reinforced Concrete

Parking: Assigned, Off Site, On Site

Stories: 2

Roof: Pitch & Gravel

**Building Name:** None