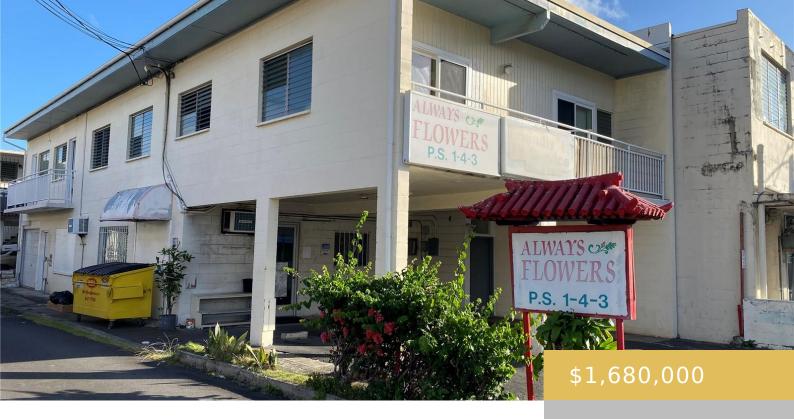

## 1639 LILIHA STREET HONOLULU OAHU 96817

https://goldseai.com

Opportunity knocks! Rarely available for sale: B-2-zoned commercial property with popular Liliha St right in the front. The 1st floor has retail store, which has been doing business for over 20 years. The 2nd floor has 7 bedroom, 2 bath and is used as a residential rental. Great income-producing [...]

## **Building Details**

**Exterior material:** Concrete Block, Reinforced Concrete

Parking: Assigned, Off Site, On Site

Stories: 2

Roof: Pitch & Gravel

**Building Name:** None