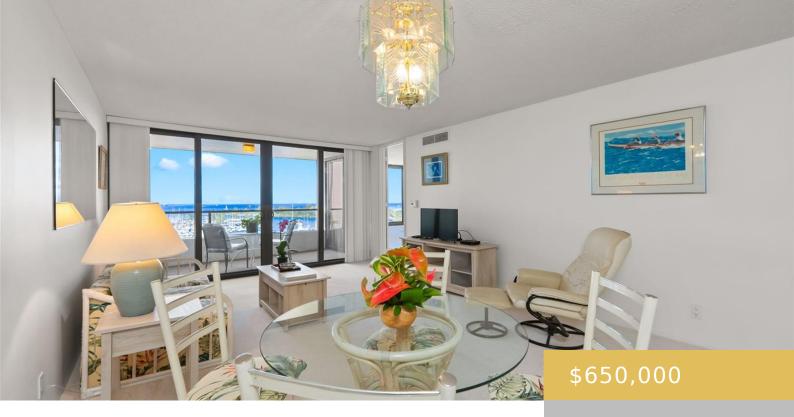

## 1650 ALA MOANA BOULEVARD HONOLULU OAHU 96815

https://goldseai.com

Offering exceptional value with new carpet, freshly painted, new blinds, plus numerous upgrades including AC replacement, updated appliances, hurricane sliders, and the popcorn ceiling has been removed. This floorplan with approximately 966 square feet (including lanai) has a kitchen window providing more light and cross ventilation when desired. Captivating views [...]