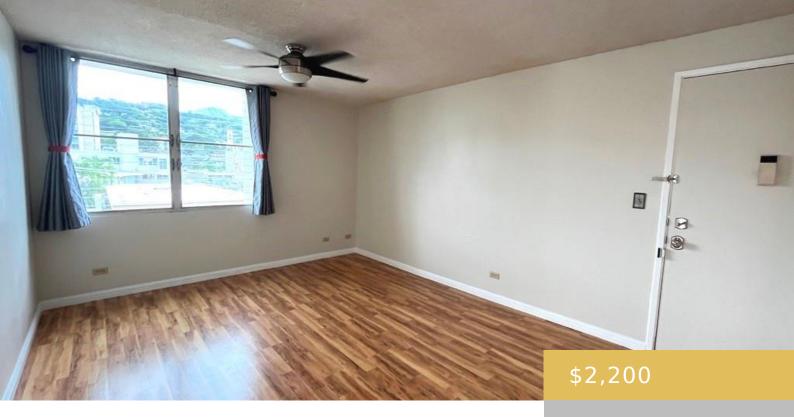

### **1650 PIIKOI STREET HONOLULU OAHU 96822** https://goldseai.com

Enjoy living in this partially furnished, 1 bedroom, 1 bathroom, 1 partially covered parking end-unit condo in the Makiki/Punchbowl area. Near bus lines, schools, & parks. UNIT FEATURES: – Disposal – Refrigerator – Stove/oven – Range hood – Window AC – Ceiling Fans – Living in Dining Room – Lanai [...]

#### Parking Total: 1

**Amenities:** AC Window Unit, BBQ, Ceiling Fan, Corner/End, Disposal, Odd# Unit, Range Hood, Range/Oven, Refrigerator, Resident Manager, Smoke Detector

Features: Sewer, Water