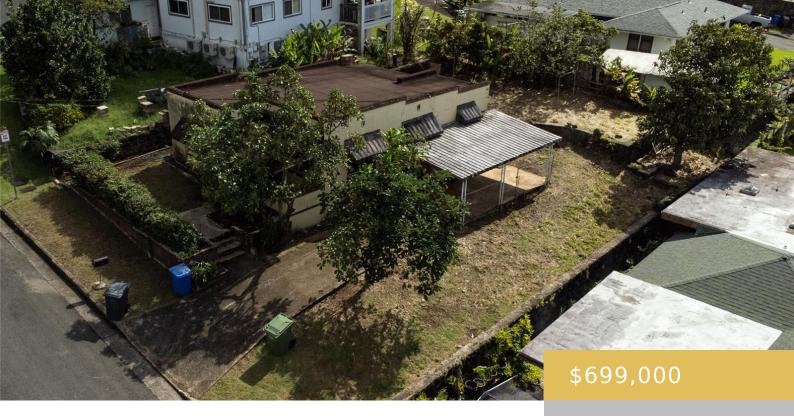

## 1654 MAHANI LOOP HONOLULU OAHU 96819

https://goldseai.com

Charming Spanish Bungalow in need of major repairs. Quaint 2 bedroom with arched doorways. Formal dining room. Masonry construction. If you tear down and build, a 2nd story will have gorgeous views sweeping from mountain to ocean. 1 car carport but parking for 2 more on the driveway. Big backyard. [...]

## **Building Details**

**Exterior material:** Masonry/Stucco, Slab **Roof:** Other

Parking: Carport, Driveway, Street ArchitecturalStyle: Detach Single Family