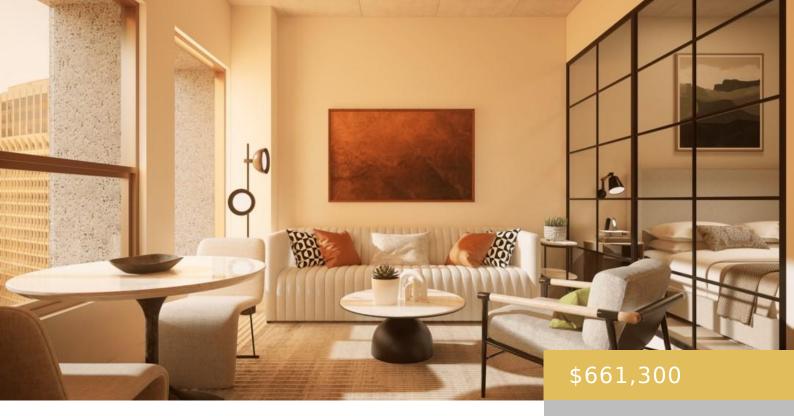

## **168 QUEEN STREET HONOLULU OAHU 96813**

https://goldseai.com

Welcome home to modern luxury in the heart of the city! As you walk into your unit you'll be enchanted with natural light and a signature metal and glass wall. The full kitchen, complete with 4 foot tall Italian-designed cabinets, GE smart oven, Kohler under mount sink, and top load dishwasher, [...]