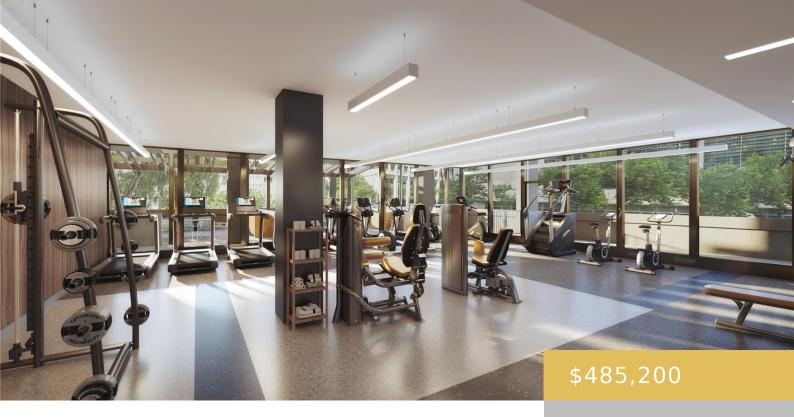

## **Amenities & Features**

Parking Total: 1 Pets Allowed: No

**Amenities:** BBQ, Central AC, Dog Park, Exercise Room, Fire Sprinkler, Meeting Room, Other, Recreation Room, Security Guard, Trash Chute