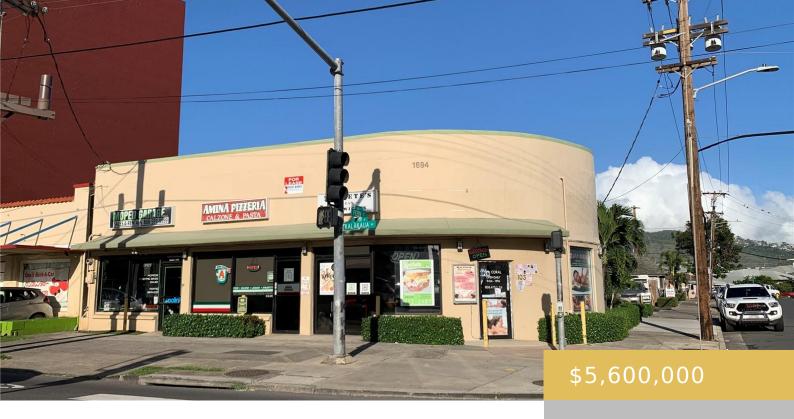

## 1694 KALAKAUA AVENUE HONOLULU OAHU 96826

https://goldseai.com

Exceptional and rare available commercial building in prime location for sale!Phenomenal visibility! Located near Hawaii Convention Center, Ala Moana shopping center and Waikiki.It is within one of the most densely populated demographics in the State of Hawaii and in the most centrally located areas on Oahu.Excellent parking space. BMX-3 mixed [...]

## **Building Details**

**Exterior material:** Concrete Block **Roof:** Other

Parking: On Site Building Name: 1694 Kalakaua Ave

Stories: 2