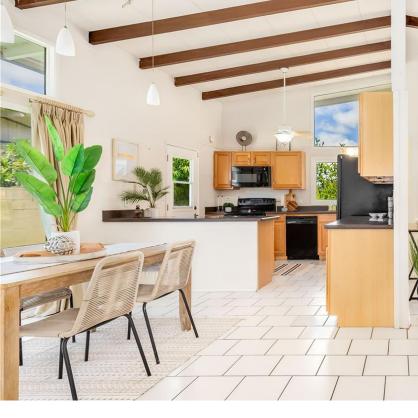

### 1702 PIIKEA STREET HONOLULU OAHU 96818 https://goldseai.com

This charming single-level island-style home features 3 bedrooms and 2 full bathrooms. Situated on a 9,450 sq. ft. lot, it offers a spacious, fully fenced level yard despite some steep slopes. Positioned on a perimeter lot, the home provides a nice view overlooking foliage toward the mountains with no rear [...]

# **Building Details**

**Exterior material:** Double Wall, Masonry/Stucco, **Roo** Wood Frame

Parking: 2 Car, Driveway, Garage

Roof: Composition

ArchitecturalStyle: Detach Single Family