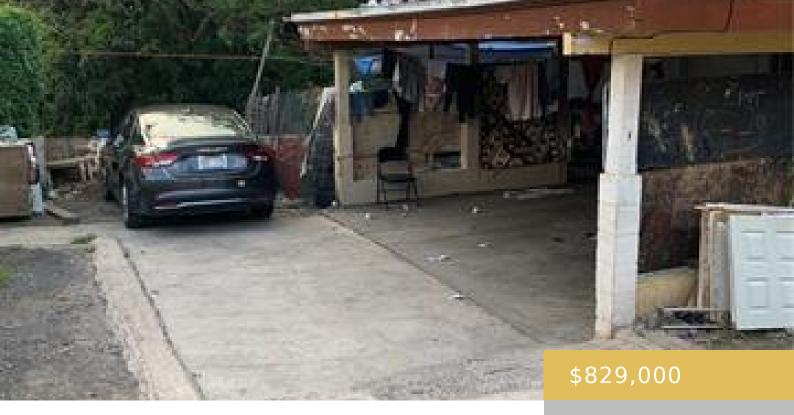

## 1714 LAUMAILE STREET HONOLULU OAHU 96819

https://goldseai.com

Back on the market and Priced reduced! Selling below assessed value. Great location in Upper Kalihi, across Elementary School, near Stores, and steps to bus stop. Bring your contractor to check out the possibilities. A little creativity and elbow grease will make this gem shine.

## **Building Details**

Exterior material: Above Ground, Brick, Hollow

Tile, Single Wall, Vinyl, Wood Frame

Parking: 2 Car

**Roof:** Asphalt Shingle

**ArchitecturalStyle:** Detach Single Family