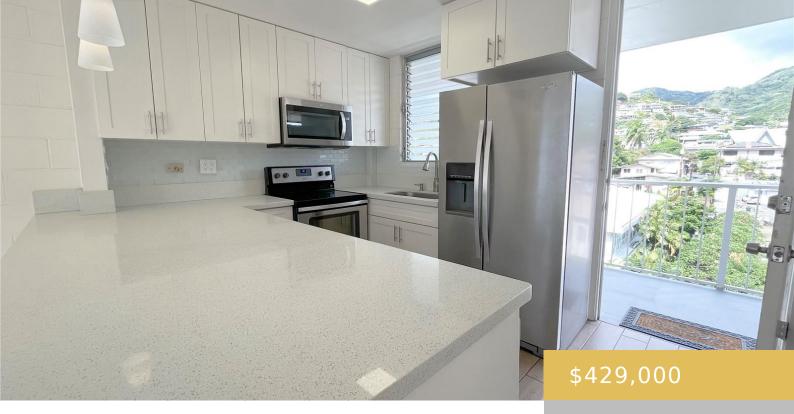

## 1716 KEEAUMOKU STREET HONOLULU OAHU 96822

https://goldseai.com

PRICED TO SELL and \$5000 CREDIT TO BUYER toward HOA fee increases! 2-beds, 1.5-baths on the desirable main Keeaumoku street! Located in Makiki's comfortable neighborhood, this building is secured with a gate and comes with one partially covered parking. Updates completed in 2024: NEW Shower completely redone in April 2024, [...]

## **Building Details**

Exterior material: Concrete, Double Wall, Slab Parking: A

**Building Name:** Mokulani Apts

Year Remodeled: 2024

Parking: Assigned, Street

**ArchitecturalStyle:** High-Rise 7+ Stories