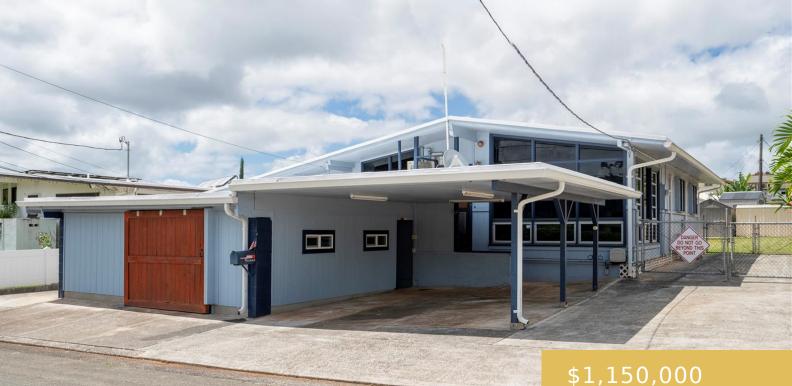

## 1724 MOALA PLACE WAHIAWA OAHU 96786

https://goldseai.com

Gorgeous and updated home that sits on a large and enclosed cleared lot. Ample carport parking to include a boat pad and workshop w/barn doors that slides open to drive right in and store motorcycles, jet skis, golf cart, etc. Work bench and built in shelf to remain with property. [...]

## **Building Details**

**Exterior material:** Single Wall, Slab, Wood Frame **Parking:** 3 Car+, Boat, Carport, Driveway, Street Year Remodeled: 2023

Roof: Asphalt Shingle, Other ArchitecturalStyle: Detach Single Family

## **Amenities & Features**

Parking Total: 6

Pets Allowed: No

Security Features: Key, Video

**Amenities:** ADA Accessible, Bedroom on 1st Floor, Full Bath on 1st Floor, Other, Patio/Deck, Storage, Wall/Fence, Workshop