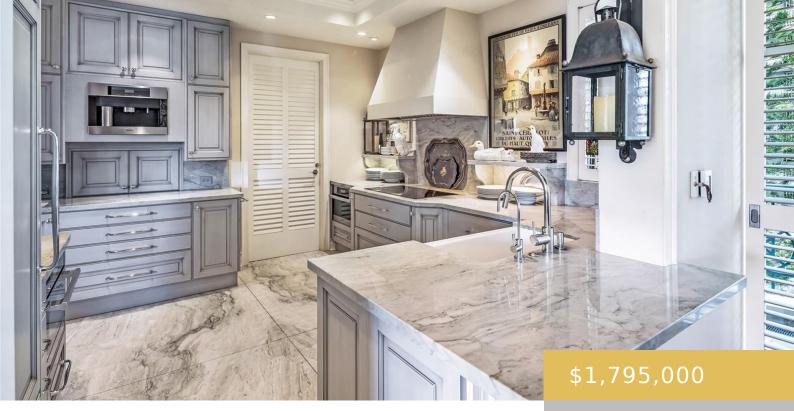

## 1740 BERETANIA STREET HONOLULU OAHU 96826

https://goldseai.com

Experience the elevated luxury of this exclusive boutique building with 35 residences overlooking the lush grounds of Central Union Church. This spacious residence with private entry foyer has been meticulously upgraded to include an elegant chef's kitchen – custom Downsview cabinetry, Grohe fixtures, Miele, Thermador, and SubZero appliances. Granite slab [...]